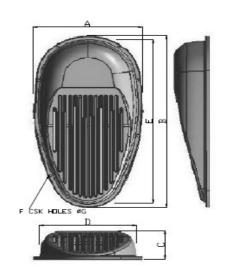

Available in 4 sizes:

| Style      | Size      | A   | В   | С  | D   | E   | F  | G |
|------------|-----------|-----|-----|----|-----|-----|----|---|
| ISS-MINI   | 140 x 100 | 100 | 140 | 28 | 70  | 115 | 6  | 5 |
| ISS-SMALL  | 210 x 115 | 115 | 210 | 32 | 82  | 180 | 6  | 5 |
| ISS-MEDIUM | 315 x 160 | 160 | 315 | 50 | 127 | 280 | 8  | 5 |
| ISS-LARGE  | 410 x 206 | 206 | 410 | 60 | 170 | 370 | 10 | 5 |

Small Medium & Large

Mini

Note: All dimensions are in millimetres unless otherwise stated.