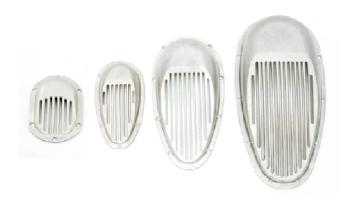

## **INLET SCOOP STRAINERS**

A solid cast 316 Stainless Steel Strainer designed to scoop water into thru hull fittings when boat is in motion, at the same time preventing large particles and debris from entering marine systems aboard.

Small Medium & Large

Mini

Note: All dimensions are in millimetres unless otherwise stated.