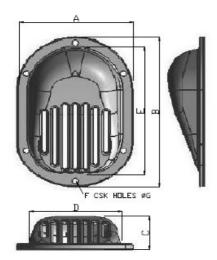

Available in 4 sizes:

| Style      | Size      | A   | В   | С  | D   | E   | F  | G |
|------------|-----------|-----|-----|----|-----|-----|----|---|
| ISS-MINI   | 140 x 100 | 100 | 140 | 28 | 70  | 115 | 6  | 5 |
| ISS-SMALL  | 210 x 115 | 115 | 210 | 32 | 82  | 180 | 6  | 5 |
| ISS-MEDIUM | 315 x 160 | 160 | 315 | 50 | 127 | 280 | 8  | 5 |
| ISS-LARGE  | 410 x 206 | 206 | 410 | 60 | 170 | 370 | 10 | 5 |

Small Medium & Large

Mini

Note: All dimensions are in millimetres unless otherwise stated.