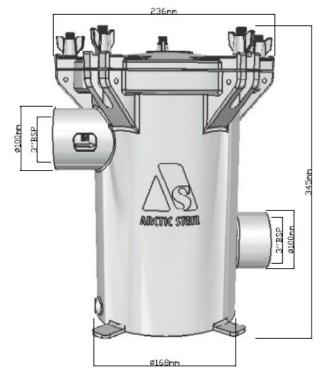

## 3.0" Side In Side Out S (Solid Lid) or C (Clear Lid)

SISO strainers are free standing, base mounted.

- Electro-polished AISI 2205 Cast Stainless Steel Body.
- Solid electro-polished 316 stainless steel lid.
- Secured by 5 x 316 SS wing nuts for safe, quick and easy access.
- Swing down 316 SS eye bolts eliminate need to remove nuts.
- BSP or NPT thread.
- Offset side female inlet, side female outlet.
- Standard with 316 stainless basket.
- Durable silicone gasket.
- Cast anode connection point to combat electrolysis.
- Drain plug.
- Clear 10mm poly carbonate lid option available.
- Designed for applications that require a header tank or mounting above the waterline.

| Strainer Solid Lid | Strainer Clear Lid | Flow Rate     | Flow Rate   |
|--------------------|--------------------|---------------|-------------|
| Weight Kg          | Weight Kg          | 0.1 Bar L/Min | 1 Bar L/Min |
| 12.5               | 12                 | 845           | 2785        |