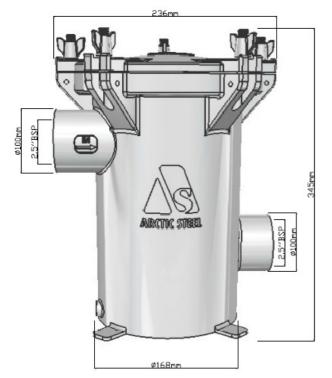

## 2.5" Side In Side Out S (Solid Lid) or C (Clear Lid)

SISO strainers are free standing, base mounted.

- Electro-polished AISI 2205 Cast Stainless Steel Body
- Solid electro-polished 316 stainless steel lid
- Secured by 5 x 316 SS wing nuts for safe, quick and easy access.
- Swing down 316 SS eye bolts eliminate need to remove nuts.
- BSP or NPT thread.
- Offset side female inlet, side female outlet
- · Standard with 316 stainless basket.
- Durable silicone gasket.
- Cast anode connection point to combat electrolysis.
- Drain plug
- Clear 10mm poly carbonate lid option available
- Designed for applications that require a header tank or mounting above the waterline.