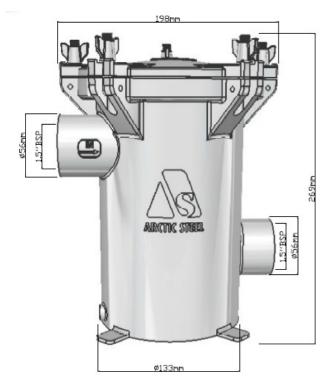

## 1.5" Side In Side Out S (Solid Lid) or C (Clear Lid)

SISO strainers are free standing, base mounted.

- Electro-polished AISI 2205 Cast Stainless Steel Body
- Solid electro-polished 316 stainless steel lid
- Secured by 5 x 316 SS wing nuts for safe, quick and easy access.
- Swing down 316 SS eye bolts eliminate need to remove nuts.
- BSP or NPT thread.
- Offset side female inlet, side female outlet
- Full height, high impact resistance ABS basket.
- Optional 316 stainless basket available.
- Durable silicone gasket.
- Cast anode connection point to combat electrolysis.
- Drain plug
- Clear 8mm poly carbonate lid option available
- Designed for applications that require a header tank or mounting above the waterline.

| Strainer Solid Lid | Strainer Clear Lid | Flow Rate     | Flow Rate   |
|--------------------|--------------------|---------------|-------------|
| Weight Kg          | Weight Kg          | 0.1 Bar L/Min | 1 Bar L/Min |
| 6.2                | 6.0                | 193           | 620         |