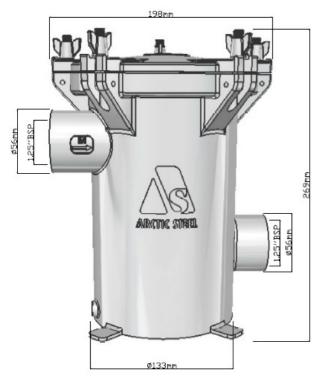

## 1.25" Side In Side Out S (Solid Lid) or C (Clear Lid)

SISO strainers are free standing, base mounted.

- Electro-polished AISI 2205 Cast Stainless Steel Body
- Solid electro-polished 316 stainless steel lid
- Secured by 5 x 316 SS wing nuts for safe, quick and easy access.
- Swing down 316 SS eye bolts eliminate need to remove nuts.
- BSP or NPT thread.
- Offset side female inlet, side female outlet
- Full height, high impact resistance ABS basket.
- Optional 316 stainless basket available.
- Durable silicone gasket.
- Cast anode connection point to combat electrolysis.
- Drain plug
- Clear 8mm poly carbonate lid option available
- Designed for applications that require a header tank or mounting above the waterline.