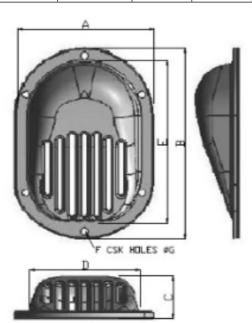

Available in 5 sizes.

| Style       | Size<br>mm | A<br>mm | B<br>mm | C<br>mm | D<br>mm | E<br>mm | F<br>mm | G<br>mm | Fits Thru Hulls |
|-------------|------------|---------|---------|---------|---------|---------|---------|---------|-----------------|
| ISS MINI    | 140 X 100  | 100     | 140     | 28      | 70      | 115     | 6       | 5       | 0.5" 0.75" 1"   |
| ISS SMALL   | 210 X 115  | 115     | 210     | 32      | 82      | 180     | 6       | 5       | 1.25" 1.5"      |
| ISS MEDIUM  | 315 X 160  | 160     | 315     | 50      | 127     | 280     | 8       | 5       | 2" 2.5" 3"      |
| ISS LARGE   | 410 X 206  | 206     | 410     | 60      | 170     | 370     | 10      | 5       | 4"              |
| ISS X LARGE | 510 x 280  | 280     | 510     | 70      | 230     | 460     | 12      | 6       | 6"              |