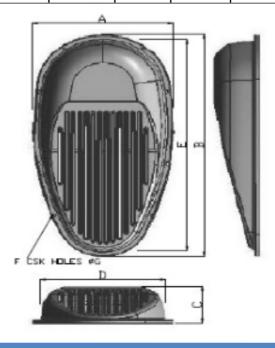

Available in 5 sizes.

| Style       | Size<br>mm | A<br>mm | B<br>mm | C<br>mm | D<br>mm | E<br>mm | F<br>mm | G<br>mm | Fits Thru Hulls |
|-------------|------------|---------|---------|---------|---------|---------|---------|---------|-----------------|
| ISS MINI    | 140 X 100  | 100     | 140     | 28      | 70      | 115     | 6       | 5       | 0.5" 0.75" 1"   |
| ISS SMALL   | 210 X 115  | 115     | 210     | 32      | 82      | 180     | 6       | 5       | 1.25" 1.5"      |
| ISS MEDIUM  | 315 X 160  | 160     | 315     | 50      | 127     | 280     | 8       | 5       | 2" 2.5" 3"      |
| ISS LARGE   | 410 X 206  | 206     | 410     | 60      | 170     | 370     | 10      | 5       | 4"              |
| ISS X LARGE | 510 x 280  | 280     | 510     | 70      | 230     | 460     | 12      | 6       | 6"              |