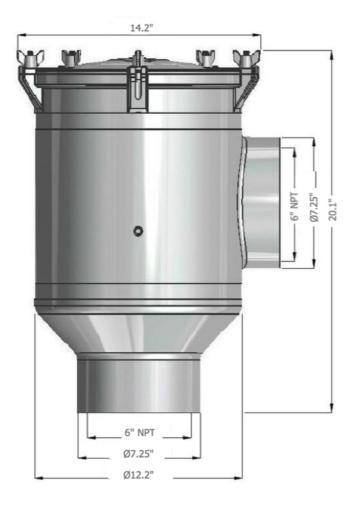

## 6.0" Bottom In Side Out (BISO)

- Vertical female inlet, side female outlet.
- BSP or NPT thread.
- Electro-polished AISI 2205 Cast Stainless Steel Body.
- Solid electro-polished stainless steel lid.
- Secured by 5 Stainless Steel wing nuts for safe, quick and easy access.
- Swing down eye bolts eliminate need to remove nuts.
- Full height, high impact resistance ABS basket.
- Durable silicone gasket.
- Anode connection point to combat electrolysis.
- Side mounting bracket availble (316 SS)
- Adjustable bracket extension arm also available (316 SS)

| Strainer Solid Lid | Strainer Clear Lid | Flow Rate       | Flow Rate       |
|--------------------|--------------------|-----------------|-----------------|
| Weight lb          | Weight lb          | 1.45 psi US gpm | 14.5 psi US gpm |
| 66.8lb             | N/A                | 841             | 2718            |