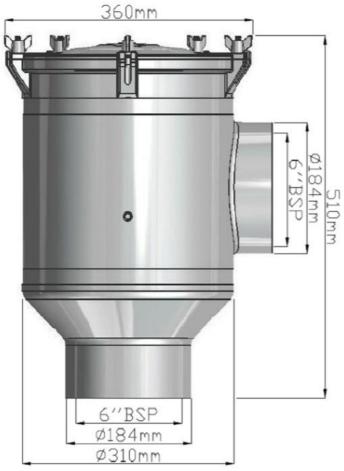

## 6.0" Bottom In Side Out (BISO)

- Vertical female inlet, side female outlet.
- BSP or NPT thread.
- Electro-polished AISI 2205 Cast Stainless Steel Body.
- Solid electro-polished stainless steel lid.
- Secured by 5 Stainless Steel wing nuts for safe, quick and easy access.
- Swing down eye bolts eliminate need to remove nuts.
- Full height, high impact resistance ABS basket.
- Durable silicone gasket.
- Anode connection point to combat electrolysis.
- Side mounting bracket availble (316 SS)
- Adjustable bracket extension arm also available (316 SS)

| Strainer Solid Lid | Strainer Clear Lid | Flow Rate     | Flow Rate   |
|--------------------|--------------------|---------------|-------------|
| Weight Kg          | Weight Kg          | 0.1 bar L/Min | 1 Bar L/Min |
| 30.3kg             | N/A                | 3184          | 10289       |