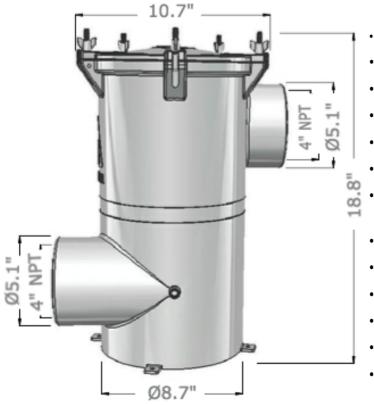

## 4.0" Side In Side Out (SISO)

- Free standing, base mounted.
- Offset side female inlet, side female outlet.
- BSP or NPT thread.
- Electro-polished AISI 2205 Cast Stainless Steel Body.
- Solid electro-polished stainless steel lid or
- Clear 10mm poly carbonate lid option available.
- Secured by 5 Stainless Steel wing nuts for safe, quick and easy access.
- Swing down eye bolts eliminate need to remove nuts.
- Full height, 2mm perf 316 stainless steel basket.
- Durable silicone gasket.
- Anode connection point to combat electrolysis.
- Drain plug.
- Designed for applications that require a header tank or mounting above the waterline.
- Can be supplied with flanges.