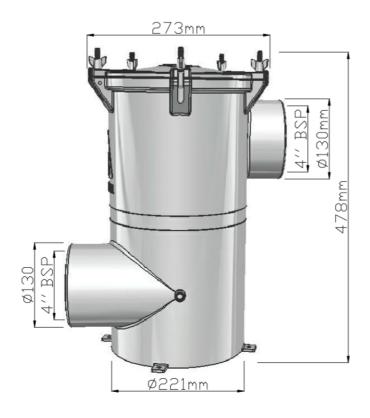

## 4.0" Side In Side Out (SISO)

- Free standing, base mounted.
- Offset side female inlet, side female outlet.
- BSP or NPT thread.
- Electro-polished AISI 2205 Cast Stainless Steel Body.
- Solid electro-polished stainless steel lid or
- Clear 10mm poly carbonate lid option available.
- Secured by 5 Stainless Steel wing nuts for safe, quick and easy access.
- Swing down eye bolts eliminate need to remove nuts.
- Full height, 2mm perf 316 stainless steel basket.
- Durable silicone gasket.
- Anode connection point to combat electrolysis.
- Drain plug.
- Designed for applications that require a header tank or mounting above the waterline.
- Can be supplied with flanges.

| Strainer Solid Lid | Strainer Clear Lid | Flow Rate     | Flow Rate   |
|--------------------|--------------------|---------------|-------------|
| Weight Kg          | Weight Kg          | 0.1 bar L/Min | 1 Bar L/Min |
| 23.75kg            | 23kg               | 1708          | 5490        |