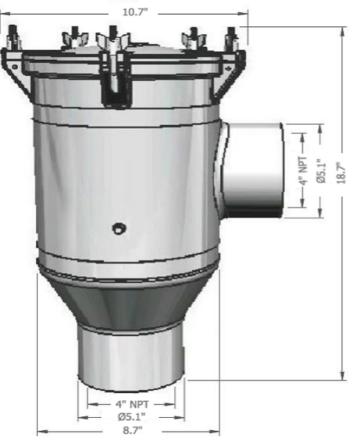

## 4.0" Bottom In Side Out (BISO)

- Vertical female inlet, side female outlet.
- BSP or NPT thread.
- Electro-polished AISI 2205 Cast Stainless Steel Body.
- · Solid electro-polished stainless steel lid or
- Clear 10mm poly carbonate lid option available.
- Secured by 5 Stainless Steel wing nuts for safe, quick and easy access.
- Swing down eye bolts eliminate need to remove nuts.
- Full height, high impact resistance ABS basket.
- Durable silicone gasket.
- Anode connection point to combat electrolysis.
- Side mounting bracket availble (316 SS)
- Adjustable bracket extension arm also available (316 SS)