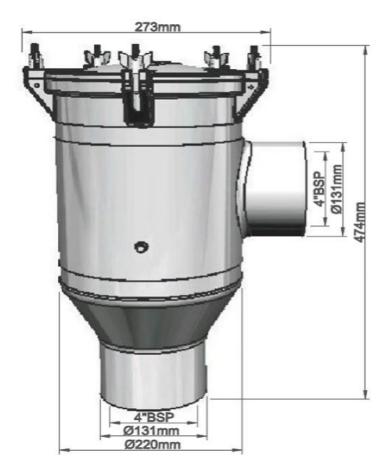

## 4.0" Bottom In Side Out (BISO)

Vertical female inlet, side female outlet.

BSP or NPT thread.

Electro-polished AISI 2205 Cast Stainless Steel Body.

Solid electro-polished stainless steel lid or

Clear 10mm poly carbonate lid option available.

Secured by 5 Stainless Steel wing nuts for safe, quick and easy access.

Swing down eye bolts eliminate need to remove nuts.

Full height, high impact resistance ABS basket.

Durable silicone gasket.

Anode connection point to combat electrolysis.

Side mounting bracket availble (316 SS)

Adjustable bracket extension arm also available (316 SS)

| Strainer Solid Lid | Strainer Clear Lid | Flow Rate     | Flow Rate   |
|--------------------|--------------------|---------------|-------------|
| Weight Kg          | Weight Kg          | 0.1 bar L/Min | 1 Bar L/Min |
| 18.5kg             | 17.9kg             | 1845          |             |