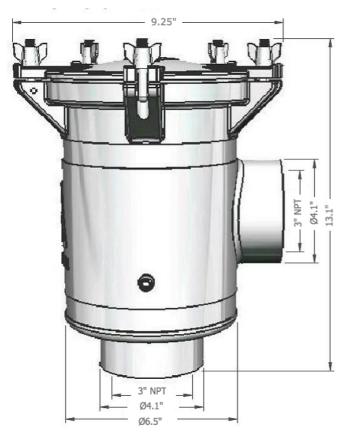

## 3.0" Bottom In Side Out (BISO)

- Vertical female inlet, side female outlet.
- BSP or NPT thread.
- Electro-polished AISI 2205 Cast Stainless Steel Body.
- · Solid electro-polished stainless steel lid or
- Clear 10mm poly carbonate lid option available.
- Secured by 5 Stainless Steel wing nuts for safe, quick and easy access.
- Swing down eye bolts eliminate need to remove nuts.
- Full height, high impact resistance ABS basket.
- Durable silicone gasket.
- Anode connection point to combat electrolysis.
- Side mounting bracket availble (316 SS)
- Adjustable bracket extension arm also available (316 SS)

| Strainer Solid Lid | Strainer Clear Lid | Flow Rate       | Flow Rate       |
|--------------------|--------------------|-----------------|-----------------|
| Weight lb          | Weight lb          | 1.45 psi US gpm | 14.5 psi US gpm |
| 27.6lb             | 25.4lb             | 257             | 792             |