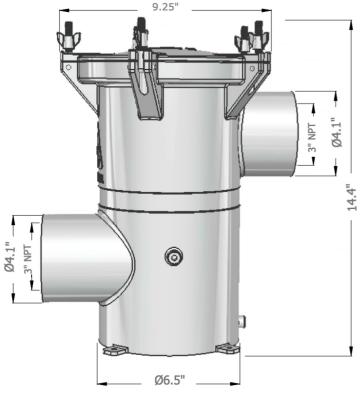

## 3.0" Side In Side Out (SISO)

- Free standing, base mounted.
- Offset side female inlet, side female outlet.
- BSP or NPT thread.
- Electro-polished AISI 2205 Cast Stainless Steel Body.
- Solid electro-polished stainless steel lid or
- Clear 10mm poly carbonate lid option available.
- Secured by 5 Stainless Steel wing nuts for safe, quick and easy access.
- Swing down eye bolts eliminate need to remove nuts.
- Full height, 2mm perf 316 stainless steel basket.
- Durable silicone gasket.
- Anode connection point to combat electrolysis.
- Drain plug.
- Designed for applications that require a header tank or mounting above the waterline.
- Can be supplied with flanges.