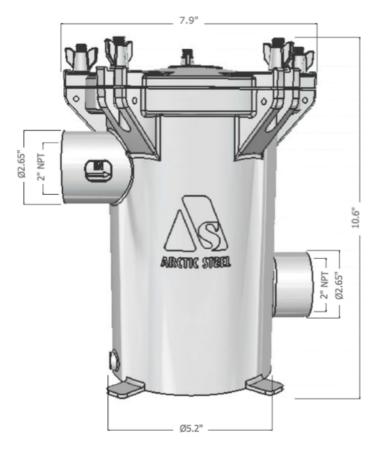

## 2.0" Side In Side Out (SISO)

- Free standing, base mounted.
- Offset side female inlet, side female outlet.
- BSP or NPT thread.
- Electro-polished AISI 2205 Cast Stainless Steel Body.
- · Solid electro-polished stainless steel lid or
- Clear 8mm poly carbonate lid option available.
- Secured by 5 Stainless Steel wing nuts for safe, quick and easy access.
- Swing down eye bolts eliminate need to remove nuts.
- Full height, high impact resistant ABS basket as standard
- Optional 316 SS 2mm Perf basket also available.
- Durable silicone gasket.
- Anode connection point to combat electrolysis.
- Drain plug.
- Designed for applications that require a header tank or mounting above the waterline.