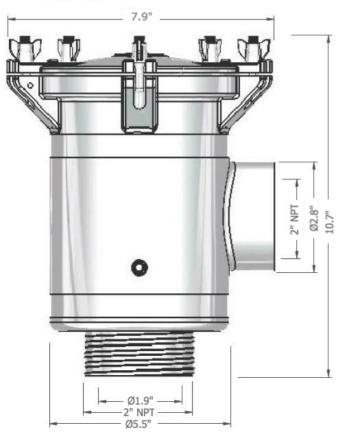

## 2.0" Bottom In Side Out (BISO)

- Vertical male inlet, side female outlet.
- BSP or NPT thread.
- Electro-polished AISI 2205 Cast Stainless Steel Body.
- · Solid electro-polished stainless steel lid or
- Clear 8mm poly carbonate lid option available.
- Secured by 5 Stainless Steel wing nuts for safe, quick and easy access.
- Swing down eye bolts eliminate need to remove nuts.
- Full height, high impact resistance ABS basket.
- Durable silicone gasket.
- Anode connection point to combat electrolysis.
- Side mounting bracket availble (316 SS)
- Adjustable bracket extension arm also available (316 SS)

| Strainer Solid Lid<br>Weight lb | Strainer Clear Lid<br>Weight lb | Flow Rate<br>1.45 psi US gpm | Flow Rate<br>14.5 psi US gpm |  |
|---------------------------------|---------------------------------|------------------------------|------------------------------|--|
| 13.4lb                          | 12.6lb                          | 128                          | 427                          |  |