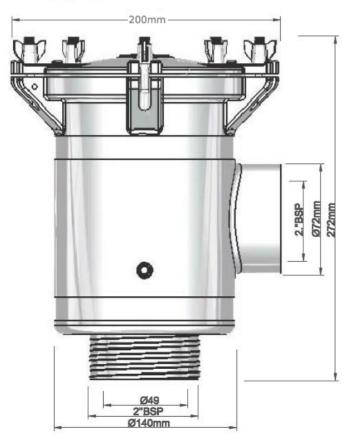

## 2.0" Bottom In Side Out (BISO)

- Vertical male inlet, side female outlet.
- BSP or NPT thread.
- Electro-polished AISI 2205 Cast Stainless Steel Body.
- Solid electro-polished stainless steel lid or
- Clear 8mm poly carbonate lid option available.
- Secured by 5 Stainless Steel wing nuts for safe, quick and easy access.
- Swing down eye bolts eliminate need to remove nuts.
- Full height, high impact resistance ABS basket.
- Durable silicone gasket.
- Anode connection point to combat electrolysis.
- Side mounting bracket availble (316 SS)
- Adjustable bracket extension arm also available (316 SS)

| Strainer Solid Lid | Strainer Clear Lid | Flow Rate     | Flow Rate   |
|--------------------|--------------------|---------------|-------------|
| Weight Kg          | Weight Kg          | 0.1 bar L/Min | 1 Bar L/Min |
| 6.1kg              | 5.7kg              | 485           | 1615        |