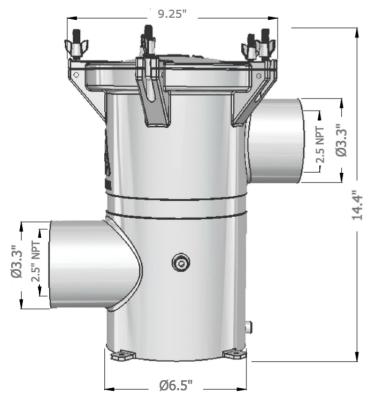

## 2.5" Side In Side Out (SISO)

- Free standing, base mounted.
- Offset side female inlet, side female outlet.
- BSP or NPT thread.
- Electro-polished AISI 2205 Cast Stainless Steel Body.
- Solid electro-polished stainless steel lid or
- Clear 10mm poly carbonate lid option available.
- Secured by 5 Stainless Steel wing nuts for safe, quick and easy access.
- Swing down eye bolts eliminate need to remove nuts.
- Full height, 2mm perf 316 stainless steel basket.
- Durable silicone gasket.
- Anode connection point to combat electrolysis.
- Drain plug.
- Designed for applications that require a header tank or mounting above the waterline.
- Can be supplied with flanges.