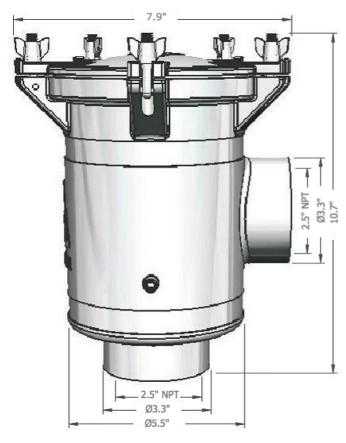

## 2.5" Bottom In Side Out (BISO)

- Vertical female inlet, side female outlet.
- BSP or NPT thread.
- Electro-polished AISI 2205 Cast Stainless Steel Body.
- Solid electro-polished stainless steel lid or
- Clear 8mm poly carbonate lid option available.
- Secured by 5 Stainless Steel wing nuts for safe, quick and easy access.
- Swing down eye bolts eliminate need to remove nuts.
- Full height, high impact resistance ABS basket.
- Durable silicone gasket.
- Anode connection point to combat electrolysis.
- Side mounting bracket availble (316 SS)
- Adjustable bracket extension arm also available (316 SS)