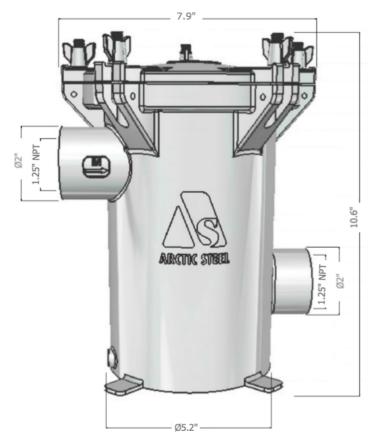

## 1.25" Side In Side Out (SISO)

- Free standing, base mounted.
- Offset side female inlet, side female outlet.
- BSP or NPT thread.
- Electro-polished AISI 2205 Cast Stainless Steel Body.
- · Solid electro-polished stainless steel lid or
- Clear 8mm poly carbonate lid option available.
- Secured by 5 Stainless Steel wing nuts for safe, quick and easy access.
- Swing down eye bolts eliminate need to remove nuts.
- Full height, high impact resistance ABS basket.
- Durable silicone gasket.
- Anode connection point to combat electrolysis.
- Drain plug.
- Designed for applications that require a header tank or mounting above the waterline.