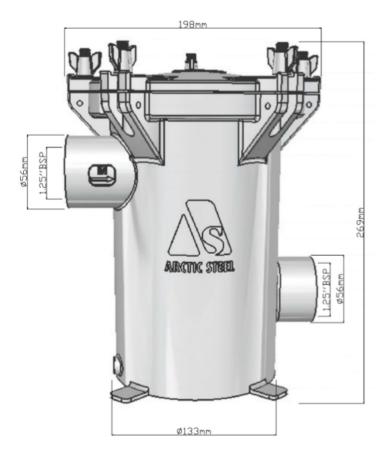

## 1.25" Side In Side Out (SISO)

- Free standing, base mounted.
- Offset side female inlet, side female outlet.
- BSP or NPT thread.
- Electro-polished AISI 2205 Cast Stainless Steel Body.
- Solid electro-polished stainless steel lid or
- Clear 8mm poly carbonate lid option available.
- Secured by 5 Stainless Steel wing nuts for safe, quick and easy access.
- Swing down eye bolts eliminate need to remove nuts.
- Full height, high impact resistance ABS basket.
- Durable silicone gasket.
- Anode connection point to combat electrolysis.
- Drain plug.
- Designed for applications that require a header tank or mounting above the waterline.