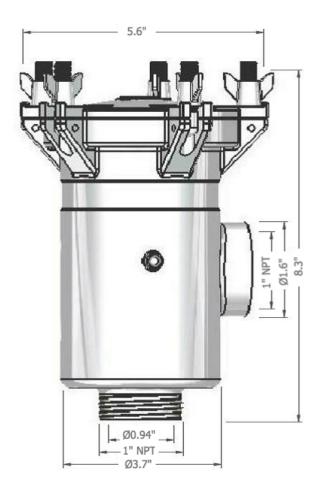

## 1.0" Bottom In Side Out (BISO)

- Vertical male inlet, side female outlet.
- BSP or NPT thread.
- Electro-polished AISI 2205 Cast Stainless Steel Body.
- Solid electro-polished stainless steel lid or
- Clear 8mm poly carbonate lid option available.
- Secured by 5 Stainless Steel wing nuts for safe, quick and easy access.
- Swing down eye bolts eliminate need to remove nuts.
- Full height, high impact resistance ABS basket.
- Durable silicone gasket.
- Anode connection point to combat electrolysis.
- Side mounting bracket availble (316 SS)
- Adjustable bracket extension arm also available (316 SS)

| Strainer Solid Lid | Strainer Clear Lid | Flow Rate       | Flow Rate       |
|--------------------|--------------------|-----------------|-----------------|
| Weight lb          | Weight lb          | 1.45 psi US gpm | 14.5 psi US gpm |
| 6.8lb              | 6.6lb              | 37              | 114             |