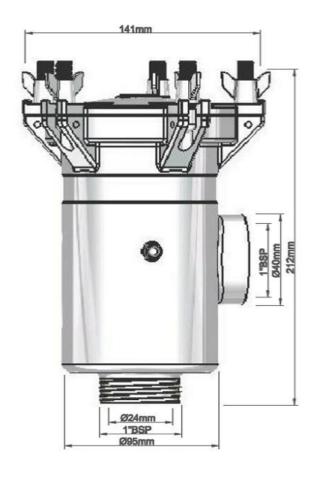

## 1.0" Bottom In Side Out (BISO)

- Vertical male inlet, side female outlet.
- BSP or NPT thread.
- Electro-polished AISI 2205 Cast Stainless Steel Body.
- Solid electro-polished stainless steel lid or
- Clear 8mm poly carbonate lid option available.
- Secured by 5 Stainless Steel wing nuts for safe, quick and easy access.
- Swing down eye bolts eliminate need to remove nuts.
- Full height, high impact resistance ABS basket.
- Durable silicone gasket.
- Anode connection point to combat electrolysis.
- Side mounting bracket availble (316 SS)
- Adjustable bracket extension arm also available (316 SS)