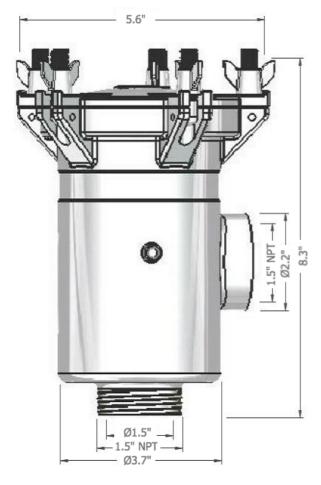

## 1.5" Bottom In Side Out (BISO)

- Vertical male inlet, side female outlet.
- BSP or NPT thread.
- Electro-polished AISI 2205 Cast Stainless Steel Body.
- Solid electro-polished stainless steel lid or
- Clear 8mm poly carbonate lid option available.
- Secured by 5 Stainless Steel wing nuts for safe, quick and easy access.
- Swing down eye bolts eliminate need to remove nuts.
- Full height, high impact resistance ABS basket.
- Durable silicone gasket.
- Anode connection point to combat electrolysis.
- Side mounting bracket availble (316 SS)
- Adjustable bracket extension arm also available (316 SS)